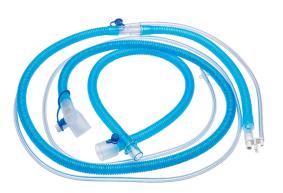

## **Breathing Circuits**

First Breath range of breathing circuits ensures the patient receives heated humidified gases.

The circuits are suitable for oxygen therapy and non-invasive ventilation in single-limb modes. Each circuit is single patient use and can be adapted easily to meet the needs of the patient.

#### **Circuits Technical Description**

Flow resistance ≤0.74 cmH2O/I/min @ 2.5 I/min

Leakage 30 ml/min @ (60±3) cmH2O

Compliance ≤1.5 ml/cmH2O @ (60±3) cmH2O

Circuit length 1.6 m

Inside diameter of tube 10.4 mm

Single Heated non-invasive circuit

Options are available with or without humidification chamber

Connector pack offers a range of therapies