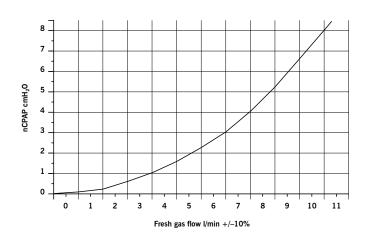

#### First Breath™ nCPAP Generator

- Fluidic technology shown to reduce iWOB
- Accessories include; Prongs, Masks, Bonnet, and Headgear
- Maintains a constant positive pressure
- Follows a known relationship between flow and pressure
- Single tube for ease of attachment and better alignment
- Designed for patient comfort
- Headgear designed to be simple to use and quick to set up
- Bonnet designed to enable nasal assessment at regular intervals

#### Established fluidic principles