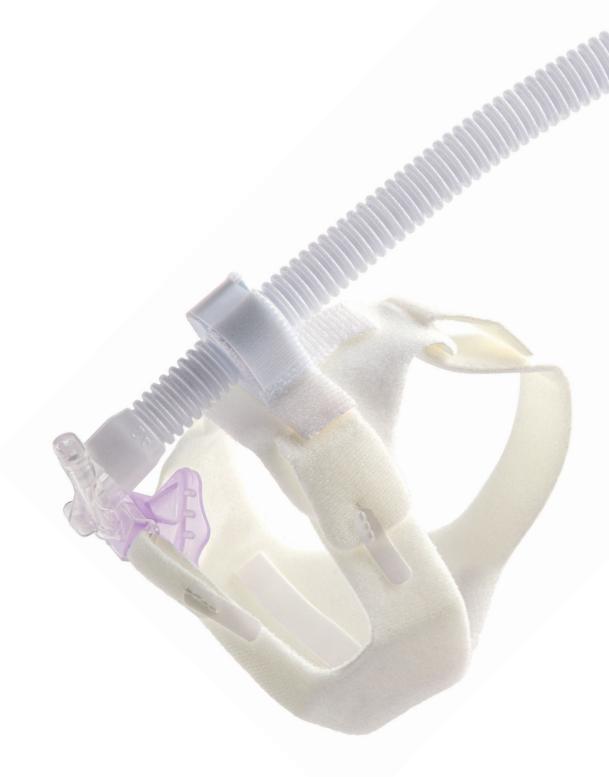

### First Breath<sup>™</sup> nCPAP

The First Breath nCPAP Generator benefits from established fluidic principles to provide non-invasive respiratory support. The fluidic flip technology is clinically proven, field-tested, minimising the imposed work of breathing (iWoB) and encourages the baby to maintain their own respiratory drive.

#### First Breath™ nCPAP Generator

- Fluidic technology shown to reduce iWOB
- Accessories include; Prongs, Masks, Bonnet, and Headgear
- Maintains a constant positive pressure
- Follows a known relationship between flow and pressure
- Single tube for ease of attachment and better alignment
- Designed for patient comfort
- Headgear designed to be simple to use and quick to set up
- Bonnet designed to enable nasal assessment at regular intervals

Fixation designed for ease of use

Complete system including Prongs and

Mask

Single point of fixation designed to aid alignment