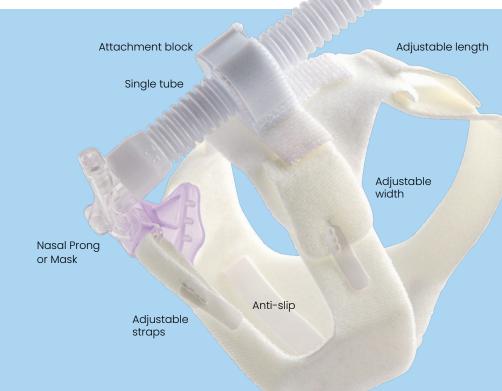

#### First Breath™ Headgear

- Available in five sizes
- Designed to adjust to the perfect fit
- Designed for a fast and adjustable fit
- Anti-slip for stable and secure fixing
- Enables access to scalp
- Single point of fixation designed to aid alignment
- Attachment block designed to transfer weight from nasal area
- Made with biocompatible materials

Fixation designed for ease of use

Complete system including Prongs and

Mask

Single point of fixation designed to aid alignment