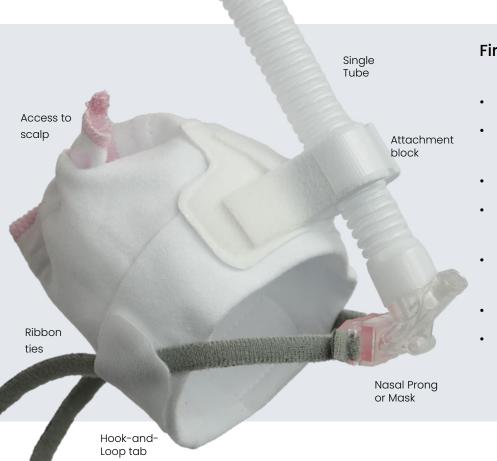

#### First Breath™ Bonnet

- Available in 12 colour-coded sizes
- Hook-and-loop tab designed to allow for adjustment.
- Enables access to the scalp.
- Single point of fixation designed to aid alignment.
- Attachment block designed to transfer weight from the nasal area.
- Made with biocompatible materials.
- Compatible with the First Breath Generator