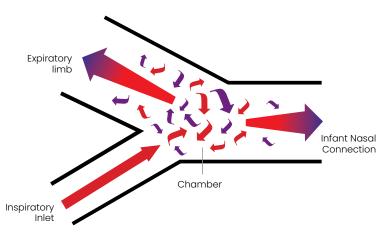

### First Breath<sup>™</sup> nCPAP

The First Breath nCPAP Generator benefits from established fluidic principles to provide non-invasive respiratory support. The fluidic flip technology is clinically proven, field-tested, minimising the imposed work of breathing (iWoB) and encourages the baby to maintain their own respiratory drive.

#### Established fluidic principles

#### Fluidic flip principle

These images are representative of the benefits of the fluidic principle