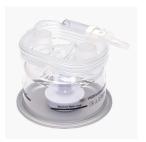

#### **Autofeed Chamber**

Autofeed Humidification Chamber (Case of 12)

VX226

The details given in this brochure are correct at time of going to press. The photo used on the front of this brochure is a retouched representation of the product. The images used are for illustration purposes only and may differ from the actual product. The company reserves the right to improve the products shown.