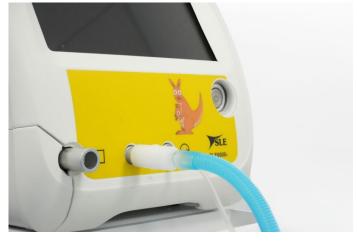

#### First Breath Circuit Connection to SLE1500 and range of SLE6000's

Connection to the SLE6000N

Connection to the SLE1500